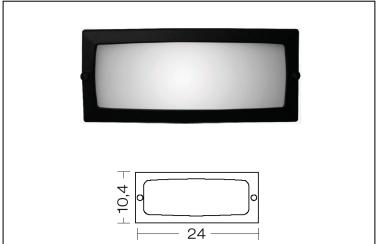

## **Brick Light**

Article 410L6H

Product type wall recessed

Body material

Die-casting aluminium EN47100, prior the painting process, washed with stones. Painting made by polyester powder with high resistant against oxidation. Ring in die-casting aluminium EN47100

Tempered glass diffuser in sand blasted finish 4mm thick and silicon gasket.

Screws in A2 stainless steel

Recessed box is in a high density polyethylene with a security ring in nylon material loaded with 30% glass fibre.

IK03 IP65 Powered by Citizen Electronics CLL130 6W 600lm 3000°K RA80

Tranformer GE - IP67

Dimmable: NO