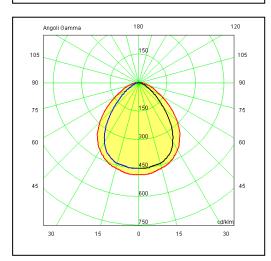

## Technical data sheet

All right reserved Landa illuminotecnica S.p.A. will reserve to change the specific note without any written notice.



## **Brick Light**

Article 410L6H

Product type wall recessed

Body material

Die-casting aluminium EN47100, prior the painting process, washed with stones. Painting made by polyester powder with high resistant against oxidation. Ring in die-casting aluminium EN47100

Tempered glass diffuser in sand blasted finish 4mm thick and silicon gasket.

Screws in A2 stainless steel

Recessed box is in a high density polyethylene with a security ring in nylon material loaded with 30% glass fibre.

IK03 IP65 Powered by Citizen Electronics CLL130 6W 600lm 3000°K RA80

Tranformer GE - IP67

Dimmable: NO