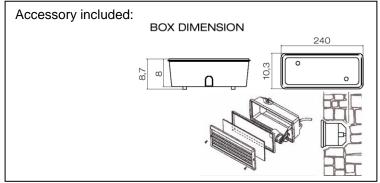

Tempered glass diffuser in sand blasted finish 4mm thick and silicon gasket.

Screws in A2 stainless steel

Recessed box is in a high density polyethylene with a security ring in nylon material loaded with 30% glass fibre.